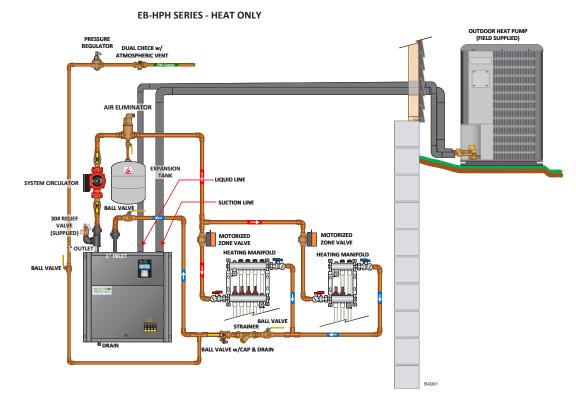

iably meet the full heat load of your home regardless of your climate. Simultaneously, our innovative heating solution provides much higher efficiencies along with substantial energy savings compared to traditional heating systems.

#### **FEATURES**

- · Easy installation for the trained professional
- Compatible with most major heat pump brands
- Coaxial heat exchanger for highly efficient heat transfer from refrigerant to water
- Split systems eliminate the risk of freezing water



Annual Efficiency of Hydronic Radiant Floor Heating Systems

- WarmFlo temperature control, monitors and anticipates the BTU needs of your home
- Built-in electric boiler backup for really cold days
- Available in 3, 4, and 5 ton sizes
- Auxiliary boiler 10, 15 and 20 kW (optional)

#### **PIPING DIAGRAM**



#### **PERFORMANCE** Air to Water Heat Pump Performance

Chart is to be used as a reference only for a 5 ton heat pump. Exact figures may vary, depending on the heat pump brand and size used in the application.



www.electromn.com

f 🗶 🞯

(in)

 $\bigcirc$ 

# **ELECTRØ** INDUSTRIES

**NORAIRE** AIR TO WATER HEAT PUMP SYSTEM IS THE FUTURE OF HEATING

U

To locate a contractor or distributor in your area, visit our website and click on Dealer Finder.

## **ELECTRØ** INDUSTRIES





2150 West River St. Monticello, MN 55362 sales@electromn.com www.electromn.com



Rev 4/11/2024 - BL901