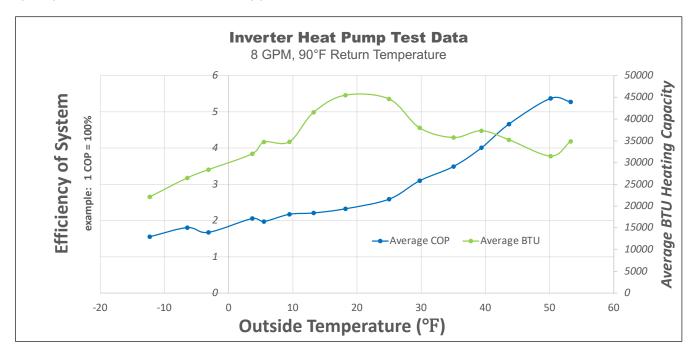

#### **PERFORMANCE** Air to Water Heat Pump Performance

Chart is to be used as a reference only for a 5 ton heat pump. Exact figures may vary, depending on the heat pump brand and size used in the application.