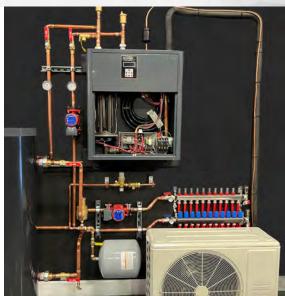

# **ELECTRØ** INDUSTRIES

AR .

**ELECTR** 

#### North America's Leader in ELECTRIC HEATING TECHNOLOGY

### THE FUTURE OF HEATING IS **NORAIRE AIR TO WATER** HEAT PUMP SYSTEM







NorAire is a split type air to water heat pump system engineered to deliver 200-300% efficiency depending on climate, all while reducing carbon emissions, making it an ideal match for low temperature radiant floor heating applications.

Call Today 800.922.4138 FAX: 763.295.4434



2150 West River St. Monticello, MN 55362 sales@electromn.com www.electromn.com





#### Basements | Slab on Grade | Garages | Multi-Family Housing

At 200-300% efficiency, the premium NorAire Air Source Heat Pump Boiler is one of the most economical and cost efficient ways to supply heat to your radiant floor heat system.

Combining a modern air source heat pump and our WarmFlo® technology with an optional builtin backup electric boiler, the NorAire can be sized to reliably meet the full heat load of your ho