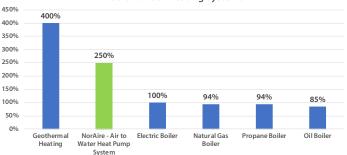

Annual Efficiency of Hydronic Radiant Floor Heating Systems

- WarmFlo temperature control, monitors and anticipates the BTU needs of your home
- Built-in electric boiler backup for really cold days
- Available in 3, 4, and 5 ton sizes
- Auxiliary boiler 10, 15 and 20 kW (optional)

#### **PERFORMANCE** Air to Water Heat Pump Performance

Chart is to be used as a reference only for a 5 ton heat pump. Exact figures may vary, depending on the heat pump brand and size used in the application.