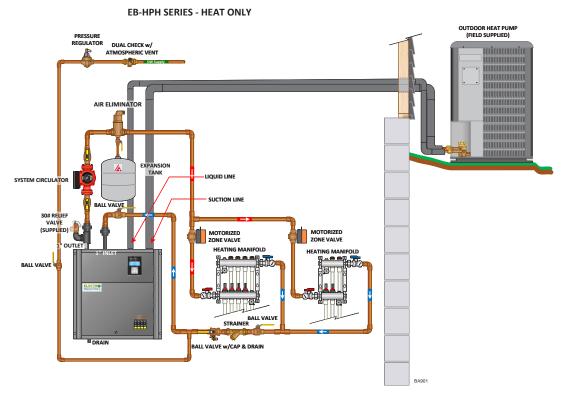

ilt-in backup electric boiler, the NorAire can be sized to reliably meet the full heat load of your home regardless of your climate. Simultaneously, our innovative heating solution provides much higher efficiencies along with substantial energy savings compared to traditional heating systems.



#### **FEATURES**

- · Easy installation for the trained professional
- Compatible with most major heat pump brands
- Coaxial heat exchanger for highly efficient heat transfer from refrigerant to water
- Split systems eliminate the risk of freezing water
- WarmFlo temperature control, monitors and anticipates the BTU needs of your home
- Built-in electric boiler backup for really cold days
- Available in 3, 4, and 5 ton sizes
- Auxiliary boiler 10, 15 and 20 kW (optional)

#### **PIPING DIAGRAM**



#### **PERFORMANCE**

## Air to Water Heat Pump Performance

Chart is to be used as a reference only for a 5 ton heat pump. Exact figures may vary, depending on the heat pump brand and size used in the application.





# NORAIRE

# **AIR TO WATER HEAT PUMP SYSTEM** IS THE FUTURE OF HEATING

To locate a contractor or distributor in your area, visit our website and click on Dealer Finder.



**Call Today** 







sales@electromn.com

www.electromn.com