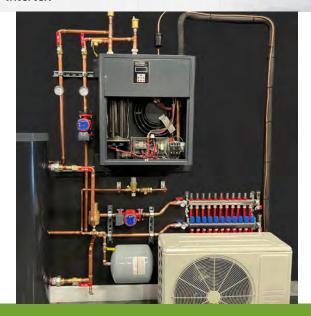

#### North America's Leader in **ELECTRIC HEATING TECHNOLOGY**



THE FUTURE OF HEATING IS NORAIRE **AIR TO WATER HEAT PUMP SYSTEM** 









**NorAire** is a split type air to water heat pump system engineered to deliver 200-300% efficiency depending on climate, all while reducing carbon emissions, making it an ideal match for low temperature radiant floor heating applications.





www.electromn.com













### Basements | Slab on Grade | Garages | Multi-Family Housing

At 200-300% efficiency, the premium NorAire Air Source Heat Pump Boiler is one of the most economical and cost efficient ways to supply heat to your radiant floor heat system.

Combining a modern air source heat pump and our WarmFlo® technology with an optional built-in backup electric boiler, the NorAire can be sized to reliably meet the full heat load of your home regardless of your climate. Simultaneously, our innovative heating solution provides mu