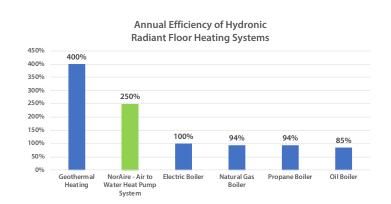

#### North America's Leader in **ELECTRIC HEATING TECHNOLOGY**

THE FUTURE OF HEATING IS NORAIRE **AIR TO WATER HEAT PUMP SYSTEM** 

**NorAire** is a split type air to water heat pump system engineered to deliver 200-300% efficiency depending on climate, all while reducing carbon emissions, making it an ideal match for low temperature radiant floor heating applications.

### Basements | Slab on Grade | Garages | Multi-Family Housing

At 200-300% efficiency, the premium NorAire Air Source Heat Pump Boiler is one of the most economical and cost efficient ways to supply heat to your radiant floor heat system.