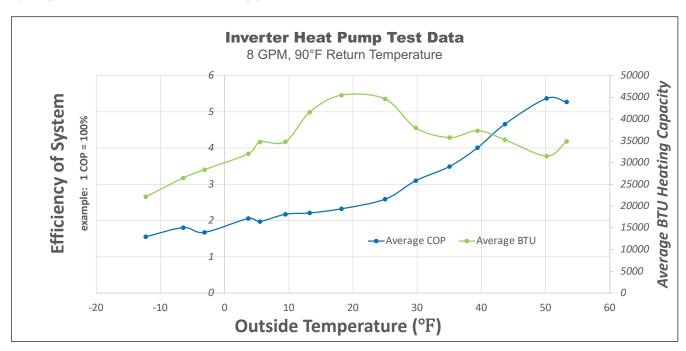

#### **PERFORMANCE**

## Air to Water Heat Pump Performance

Chart is to be used as a reference only for a 5 ton heat pump. Exact figures may vary, depending on the heat pump brand and size used in the application.