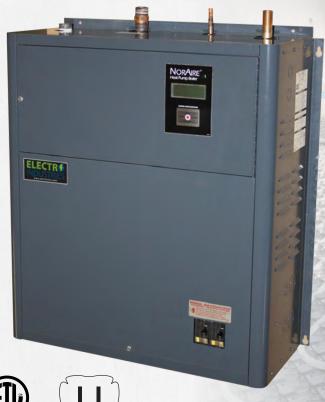

### Basements | Slab on Grade | Garages | Multi-Family Housing

At 200-300% efficiency, the premium NorAire Air Source Heat Pump Boiler is one of the most economical and cost efficient ways to supply heat to your radiant floor heat system.

Combining a modern air source heat pump and our WarmFlo® technology with an optional built-in backup electric boiler, the NorAire can be sized to reliably meet the full heat load of your home regardless of your climate. Simultaneously, our innovative heating solution provides much higher efficiencies along with substantial energy savings compared to traditional heating systems.

#### **FEATURES**

- · Easy installation for the trained professional
- Compatible with most major heat pump brands
- Coaxial heat exchanger for highly efficient heat transfer from refrigerant to water
- Split systems eliminate the risk of freezing water
- WarmFlo temperature control, monitors and anticipates the BTU needs of your home
- Built-in electric boiler backup for really cold days
- Available in 3, 4, and 5 ton sizes
- Auxiliary boiler 10, 15 and 20 kW (optional)