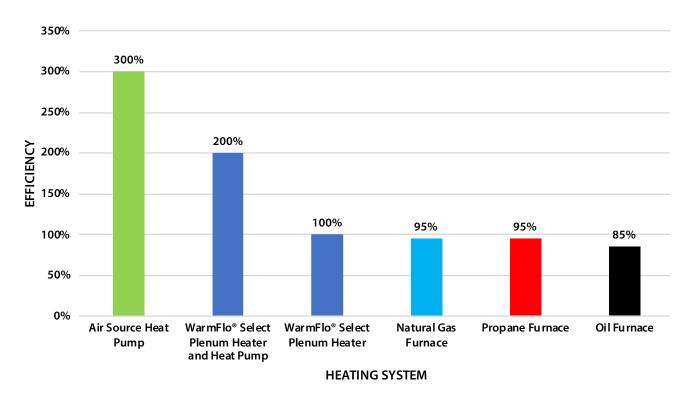

### **HEATING SYSTEM AVERAGE EFFICIENCY COMPARISON**

A WarmFlo Select plenum heater as a primary heat source or combined with an air source heat pump is one of the most efficient ways to heat your home.