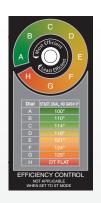

This dial allows you to control the efficiency of the electric heating system. The lower the dial is set, the more the heat pump is used before the plenum heater is added. The higher the dial is set, the sooner the plenum heater is added.