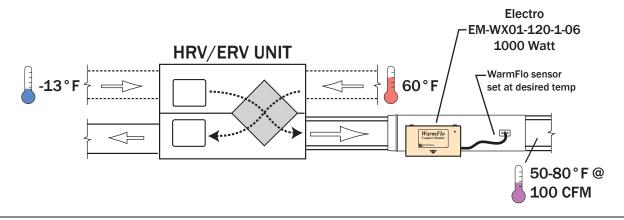

## WarmFlo Post-Heat Application - ADJUST TEMPERATURE TO MEET YOUR COMFORT NEEDS