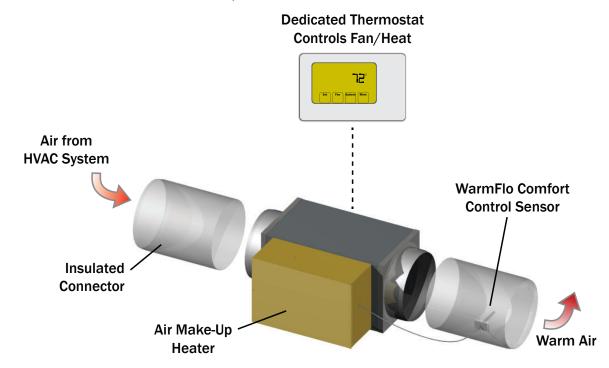

# WarmFlo Boost Heat Applications - Ideal for a bonus room at the END of a long duct run, reheating cold offices or Break rooms, or adding heat to any room with seasonal comfort issues

12/18/2019 EL904