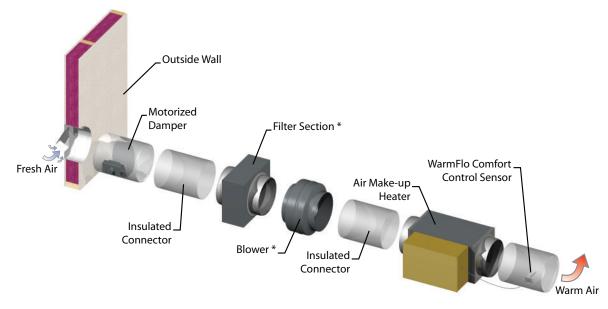

#### Warmflo Technology - ADD WARMFLO HEAT FOR APPLICATIONS REQUIRING OUTSIDE AIR

\* Can be in same enclosure.