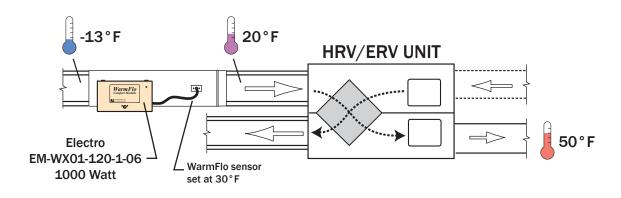

#### WarmFlo Pre-Heat Application - ADJUST TEMPERATURE TO MEET YOUR EFFICIENCY NEEDS