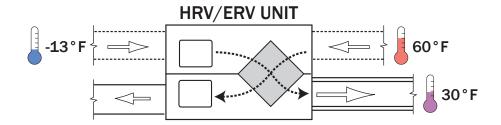

# **Electro Industries' Boost Heaters**

PROVIDING A WIDE RANGE OF COMFORT OPTIONS FOR HRV/ERV, MAKE-UP AIR, AND BOOST HEAT APPLICATIONS

## WarmFlo Post-Heat Application - ADJUST TEMPERATURE TO MEET YOUR COMFORT NEEDS



#### WarmFlo Pre-Heat Application - ADJUST TEMPERATURE TO MEET YOUR EFFICIENCY NEEDS



## Without WarmFlo - COLD WEATHER COMFORT ISSUES CAN BE PROBLEMATIC





#### Warmflo Technology - ADD WARMFLO HEAT FOR APPLICATIONS REQUIRING OUTSIDE AIR



\* Can be in same enclosure.

# WarmFlo Boost Heat Applications - Ideal for a bonus room at the END of a long duct run, reheating cold offices or Break rooms, or adding heat to any room with seasonal comfort issues





12/18/2019 EL904