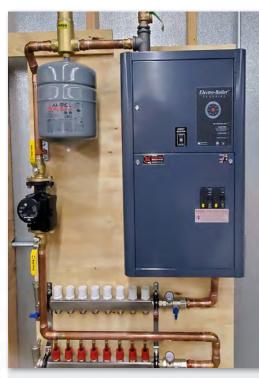

#### EZBOILER® PACKAGED ELECTRIC BOILER

#### UP TO 20 KW (68,200 BTUs)

- COMPLETE SOLUTION FOR HYDRONIC HEATING SYSTEMS
- SIMPLY THE EASIEST BOILER TO INSTALL

The EZBoiler<sup>®</sup> series is a clean and simple installation each and every time.

Our Industrial Boilers are a compact and effective solution to meet de-carbonization goals.

Our labor saving Packaged Make-Up Air system checks all the boxes for an effective and reliable solution to building codes.