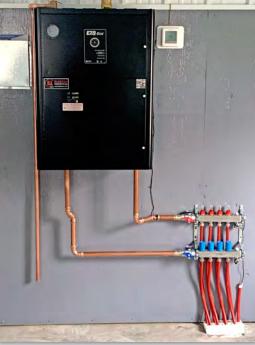

#### EZBOILER® PACKAGED ELECTRIC BOILER

#### UP TO 20 KW (68,200 BTUs)

- COMPLETE SOLUTION FOR HYDRONIC HEATING SYSTEMS
- SIMPLY THE EASIEST BOILER TO INSTALL

The EZBoiler<sup>®</sup> series is a clean and simple installation each and every time.

Our Industrial Boilers are a compact and effective solution to meet de-carbonization goals.

Our labor saving Packaged Make-Up Air system checks all the boxes for an effective and reliable solution to building codes.