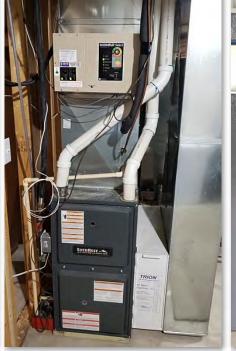

#### ELECTRIC PLENUM HEATER

#### UP TO 25 KW (85,300 BTUs)

- IDEAL FOR USE WITH AIR SOURCE HEAT PUMPS
- MODULATING HEATING ELEMENTS
- INNOVATIVE CONTROLS
- SUPER EASY INSTALLATION

### HIGH QUALITY PRODUCTS HIGH QUALITY INSTALLATIONS

Our residential boilers come with an industry best 20-year vessel and element warranty.

Plenum heaters give homeowner cost savings over propane or oil heating systems.